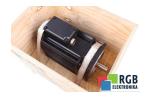

## Repair 6SM71-K3000G KOLLMORGEN SEIDEL

We will repair every KOLLMORGEN SEIDEL device. If you cannot find the device that interests you, please contact us. We collect the devices **free of charge** via a courier or in person, thanks to which we are able to carry out the repair within several hours. We will diagnose your equipment **for free**, and if you do not decide on our service, you will not incur any costs. We offer **24 months warranty** for all completed repairs. We are available 24/7, also at weekends and on holidays. **Call us 24/7**: <u>+48 71 750 09 77</u> and receive immediate help.

## SPECIFICATIONS

| MANUFACTURER | KOLLMORGEN SEIDEL |
|--------------|-------------------|
| MODEL        | 6SM71-K3000G      |
| CATEGORY     | AC and DC motors  |
| WEIGHT       | 22.0 kg           |